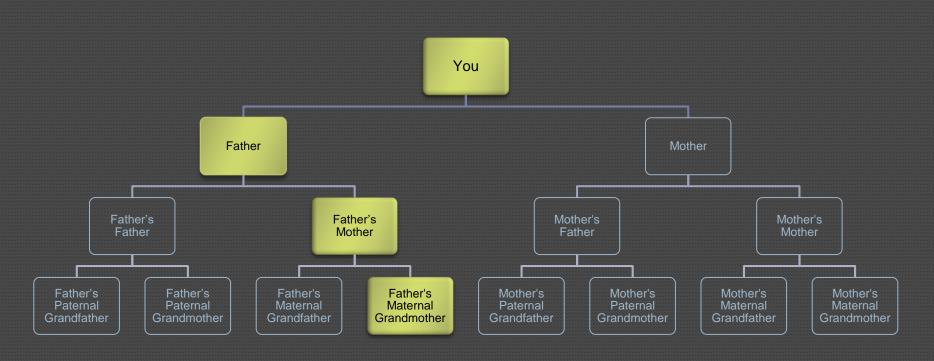

## STARTER PACKAGE - EXAMPLE

This package researches a single surname from your chosen starting point and will typically take a line back 2 or 3 generations. In this example, the client chooses her father's maternal line as highlighted by the coloured boxes. With this package she could have chosen any alternative single surname line e.g. her father's male paternal line, or her mother's female maternal line etc.

This is an illustration only. The Starter package is not limited a fixed number of generations. I'll research as far back as the records allow. So in this example, it may be possible to include Father's Maternal Great Grandmother or an even earlier generation in that line.